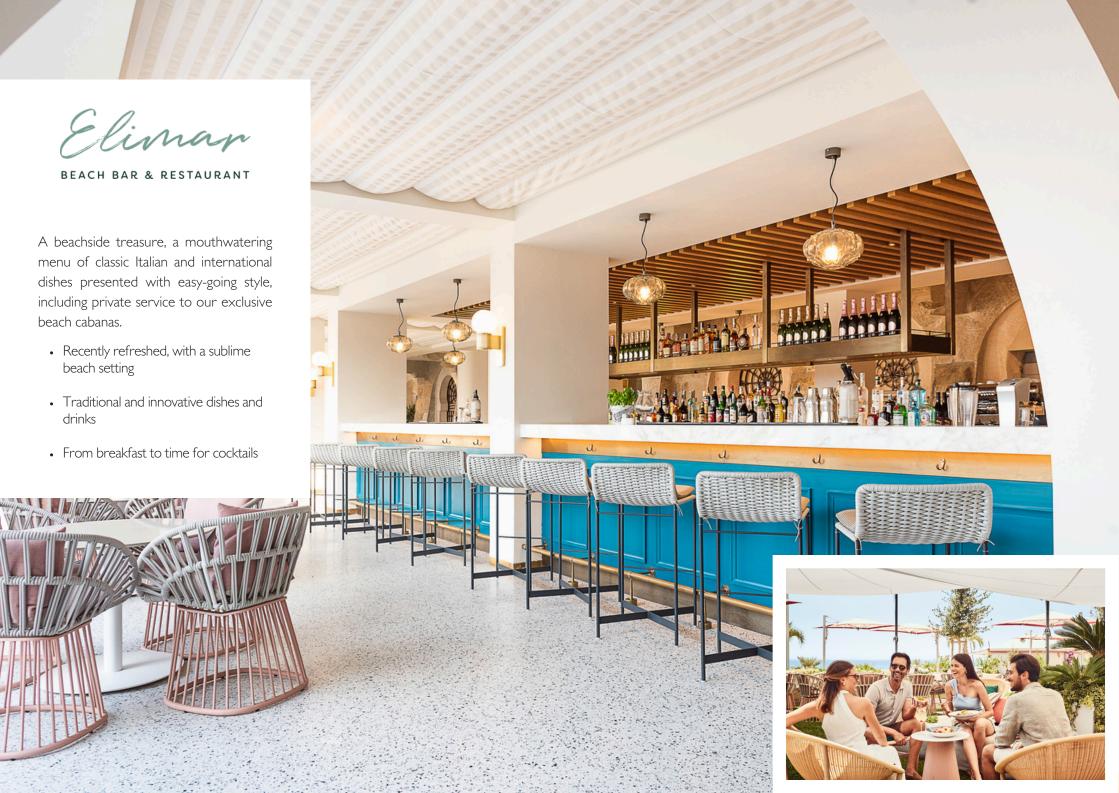

## Eliman

BEACH BAR & RESTAURANT

# EASY-GOING AND CHIC

Right at beach level and adjoining the golden sand, our recently restyled Elimar Beach Bar & Restaurant is perfect for a lazy breakfast or refreshing lunch. Explore a mix of tradition and innovation with the best food and wine our region can offer, in Elimar's charming informal atmosphere.

Perhaps choose one of our Bali beds or sumptuous sofas, and let time drift by with an expertly mixed cocktail or two from the chic and friendly Beach Bar. Blessed with the magic of the Adriatic and décor with sublime Moorish influences, Elimar is waiting to tempt you in.