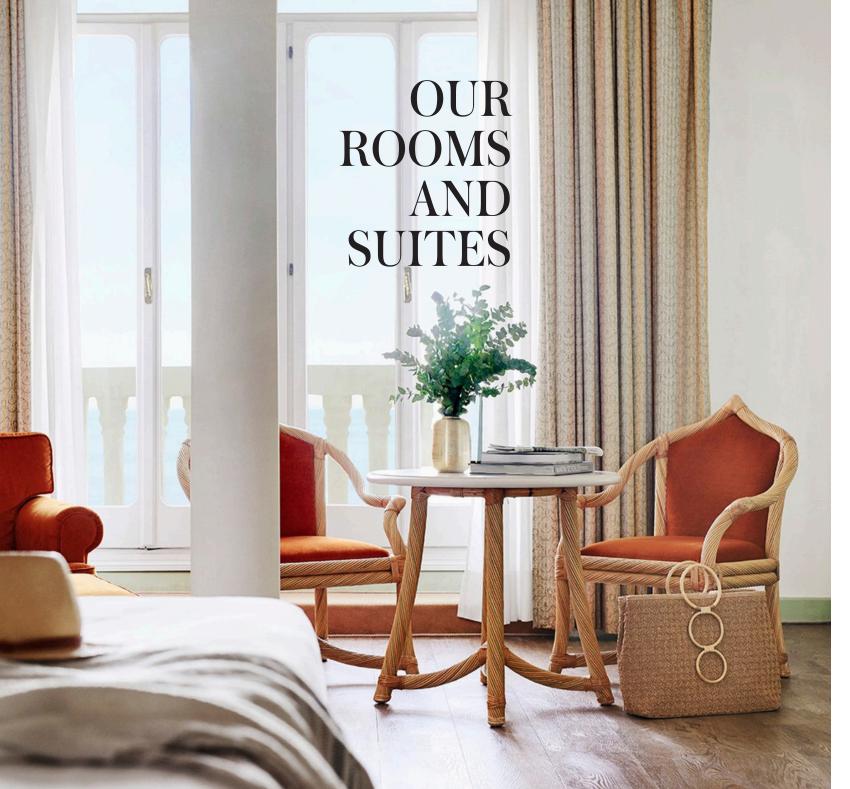

## AN EXCLUSIVE JOURNEY

TO AN ICONIC RESORT

- meetup with style -

The distinctive Moorish theme that characterizes the Hotel Excelsior features in all our 198 spacious guestrooms, which include 10 Junior Suites, 16 Premium Junior Suites, 12 Suite and 2 Adriatic Suite. Relax in the biggest hotel rooms in Venice, each with large windows providing enticing views of the emerald Adriatic, Venice and the lagoon or our tranquil Moorish courtyard and fountains. We welcome families to the Hotel Excelsior, and our thoughtful staff will help make your stay relaxing and fun. We have a special Kids' menu and, in summer, a dedicated Kids' Club and baby-sitting service. For families and groups of friends, we also offer interconnecting rooms, most with sea views. Lido is the only island in Venice accessible by car, and of course there's our exclusive water taxi service. Every room and suite has a luxury bathroom and includes thoughtful and comforting touches, such as coffeemaking facilities, minibar and safe. There is complimentary Wi-Fi throughout the hotel, in our public spaces and on the beach.