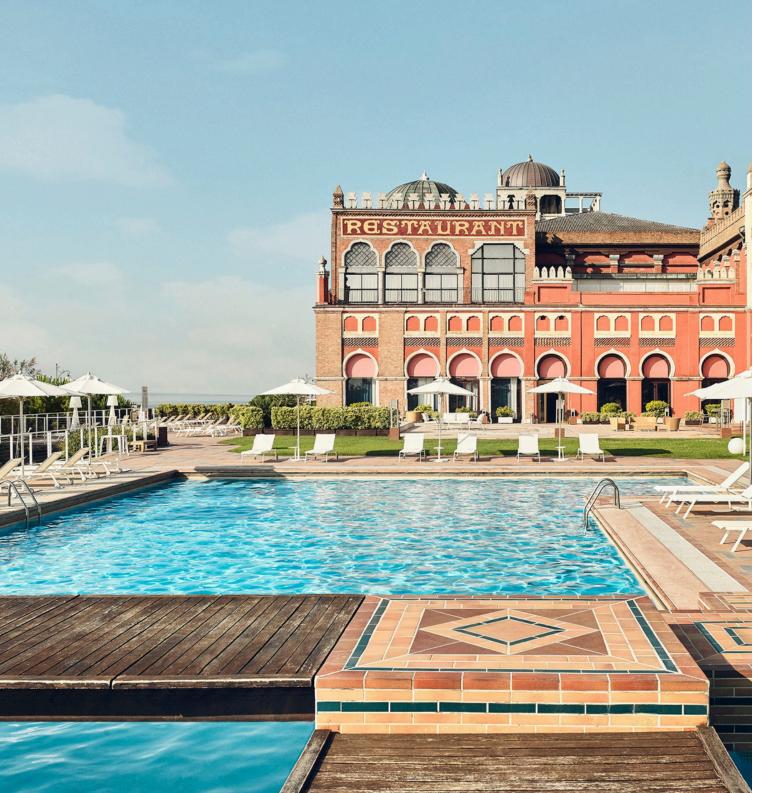

### POOL AND TERRACE SPACES

Outdoors, our beach-front terrace and pool area creates a refreshing meeting space for up to 2,000 people, with optional canopies, gazebos or other structures as required. All rooms can be set up with cutting-edge AV technology and free Wi-Fi available throughout the hotel and grounds

With our superb, unique location on the beach in Venice and our spacious, elegant surroundings, the Hotel Excelsior offers a stimulating environment for a successful Incentives program to build your business.