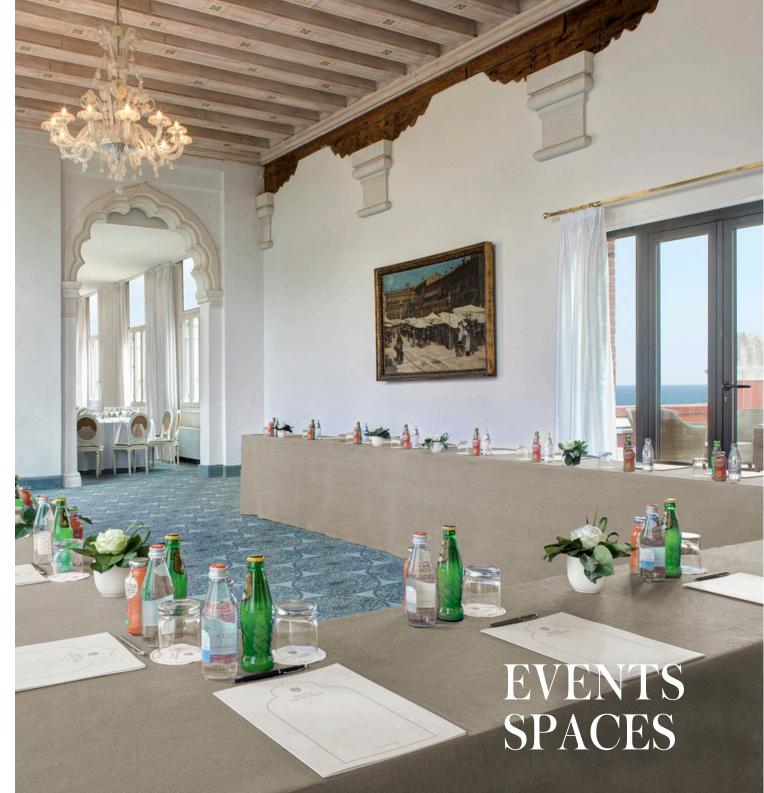

Only minutes from the historic heart of Venice, we provide a peaceful, beautiful and adaptable location. As the home of the Venice Film Festival, we are used to hosting major events - comfortably accommodating up to 2,000 people outdoors and 500 indoors.

From business lunches and gala dinners in our impressive banqueting rooms to romantic wedding celebrations on the beach, our experienced team will help you choose the ideal setting, help plan your event and make sure it goes smoothly.

Hotel Excelsior is an unforgettable setting for your meeting, with the flexibility to accommodate events of almost any scale. Our impressive Red Carpet Room is a purpose-built theatre style auditorium with excellent acoustics and the capacity to cater for up to 500 guests.

Our spectacular banqueting rooms are ideal for pre- or post-meeting business lunches and gala dinners. For the grandest occasion, choose the iconic Stucchi Room, a celebrated location for the Oscar-winning movie Once Upon A Time In America. There's also the possibility to buy-out specific areas or have exclusive use of the hotel. Whilst for more intimate meetings, we offer several smaller rooms that can be hired separately or together. Most of our meeting rooms have natural daylight.