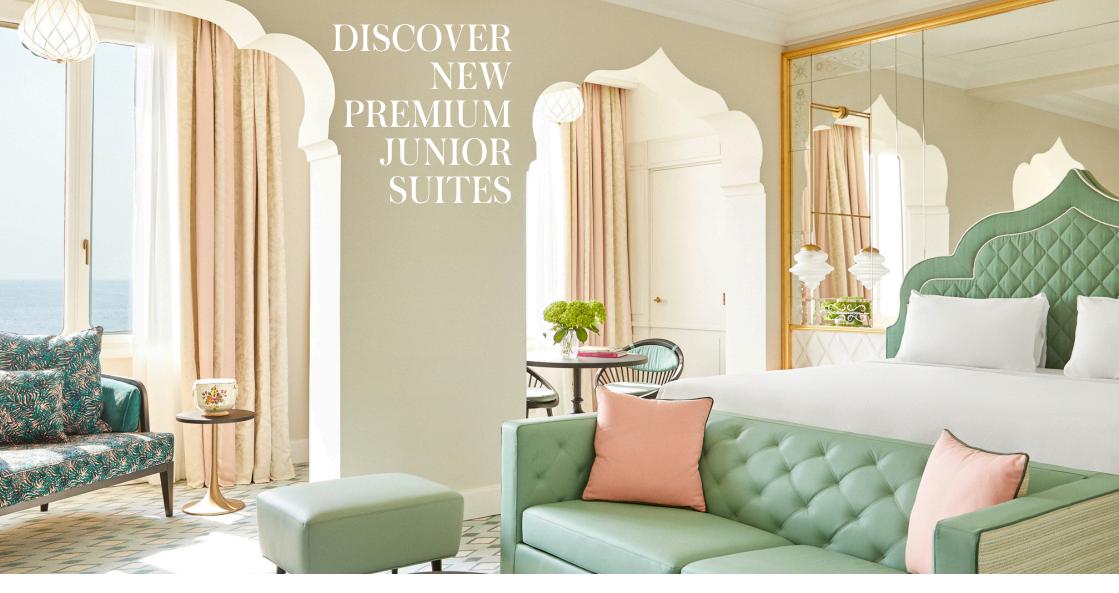

Warmed by streaming sunlight, the Premium Junior Suites at the Hotel Excelsior Venice Lido Resort offer the perfect retreat for your stay. Whether it's a lazy morning in bed, coffee with a view, or a good book on the sofa, every moment becomes special here.

Ideal for accommodating up to three guests, our suites offer spectacular

views of Venice or the sea, with room sizes ranging from 35 to 50 m<sup>2</sup>. The rooms feature super king-size or twin beds, along with a comfortable sofa bed. If you're travelling with family or friends, you can book interconnecting suites to ensure everyone enjoys the utmost comfort.

The suites combine Moorish influences

with contemporary style, creating a unique and refined atmosphere.

Amenities include an en-suite bathroom with a bath or shower, air conditioning, Smart TV, free Wi-Fi, and complimentary coffee making facilities.

Enjoy the luxury and comfort of our Premium Junior Suites, a true corner of paradise in the heart of Venice.

Whether you're staging a conference, organizing a meeting or arranging a dream wedding, Hotel Excelsior Venice Lido Resort offers a unique and inspiring venue that your guests will admire and enjoy.